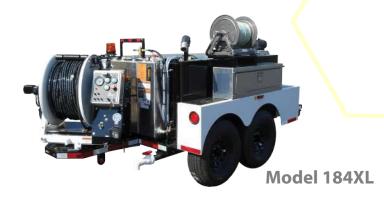

| Model:         | 184 and 184XL                                                                                              |
|----------------|------------------------------------------------------------------------------------------------------------|
| Tank Capacity: | 300 or 600 Gallons                                                                                         |
| Pump:          | 18 GPM @ 4,000 PSI                                                                                         |
| Engine:        | Minimum 70 hp Gas Engine *Diesel Engine Optional or California Emissions Available                         |
| Hose Reel:     | 1/2" Hose, 600' Capacity *1000' Capacity and Dual Reel Options Available                                   |
| Axle:          | 6,000# (single), 9,900# (dual)                                                                             |
| Features:      | 5 Cylinder Plunger Run Dry Pump, Nema 4 Control Box, Towable with Water, Available with Wireless Remote    |
| Applications:  | Drain Cleaning, Main Lines up to 12", Remote Access Locations, Commercial Lines, Industrial Lines and More |