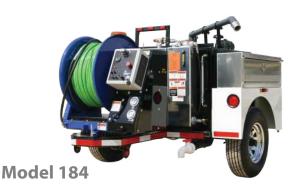

## SEWEREQUIPMENT.COM

The Mongoose Model 184 jetter is one of Sewer Equipment brand's best-selling units. With reliable features such as a tubular steel frame, corrosion resistant pre-painted sub assemblies, state of the art controls, strong hose reel, high quality gas engine and the Mongoose Run Dry Pump, this machine will return more on your investment than anything in its class.

| Model:         | 184 and 184XL                                                                                              |
|----------------|------------------------------------------------------------------------------------------------------------|
| Tank Capacity: | 300 or 600 Gallons                                                                                         |
| Pump:          | 18 GPM @ 4,000 PSI                                                                                         |
| Engine:        | Minimum 70 hp Gas Engine *Diesel Engine Optional or California Emissions Available                         |
| Hose Reel:     | 1/2" Hose, 600' Capacity *1000' Capacity and Dual Reel Options Available                                   |
| Axle:          | 6,000# (single), 9,900# (dual)                                                                             |
| Features:      | 5 Cylinder Plunger Run Dry Pump, Nema 4 Control Box, Towable with Water, Available with Wireless Remote    |
| Applications:  | Drain Cleaning, Main Lines up to 12", Remote Access Locations, Commercial Lines, Industrial Lines and More |