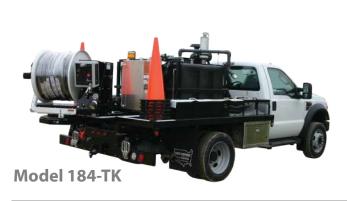

| Model:         | 184-TK, 184-ETK, 184-ETKS, 184-VR, 184-VS                                                                  |
|----------------|------------------------------------------------------------------------------------------------------------|
| Tank Capacity: | 200-600 Gallons *Capacity may be limited by truck model.                                                   |
| Pump:          | 18 GPM @ 4,000 PSI                                                                                         |
| Engine:        | Minimum 70 hp Gas Engine *Diesel Engine or California Emissions Optional, Also PTO Drive Available         |
| Hose Reel:     | 1/2" Hose, 600' Capacity *1000' Capacity and Dual Reel Options Available                                   |
| Chassis Spec:  | Contact your representative for more information                                                           |
| Features:      | 5 Cylinder Plunger Run Dry Pump, Nema 4 Control Box, Available with Wireless Remote                        |
| Applications:  | Drain Cleaning, Main Lines up to 12", Remote Access Locations, Commercial Lines, Industrial Lines and More |