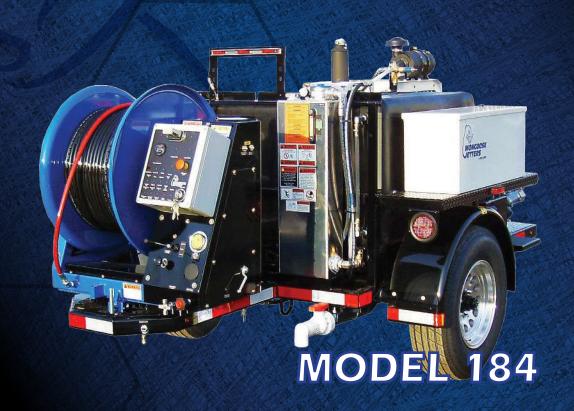

## SEWEREQUIPMENT.COM

The Mongoose Model 184 jetter is one of Sewer Equipment brand's best-selling units. With reliable features such as a tubular steel frame, corrosion resistant pre-painted sub assemblies, state of the art controls, strong hose reel, high quality gas engine and the Mongoose Run Dry Pump, this machine will return more on your investment than anything in its class.

| Model:         | 184 and 184XL                                                                                              |
|----------------|------------------------------------------------------------------------------------------------------------|
| Tank Capacity: | 300 or 600 Gallons                                                                                         |
| Pump:          | 18 GPM @ 4,000 PSI                                                                                         |
| Engine:        | Minimum 70 hp Gas Engine *Diesel Engine Optional or California Emissions Available                         |
| Hose Reel:     | 1/2" Hose, 600' Capacity *1000' Capacity and Dual Reel Options Available                                   |
| Axle:          | 6,000# (single), 9,900# (dual)                                                                             |
| Features:      | 5 Cylinder Plunger Run Dry Pump, Nema 4 Control Box, Towable with Water, Available with Wireless Remote    |
| Applications:  | Drain Cleaning, Main Lines up to 12", Remote Access Locations, Commercial Lines, Industrial Lines and More |