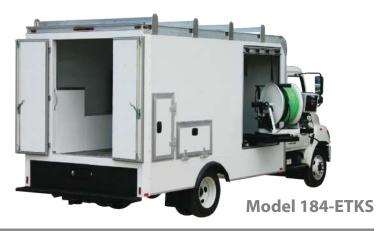

| Model:         | 184-TK, 184-ETK, 184-ETKS, 184-VR, 184-VS                                                                  |
|----------------|------------------------------------------------------------------------------------------------------------|
| Tank Capacity: | 200-600 Gallons *Capacity may be limited by truck model.                                                   |
| Pump:          | 18 GPM @ 4,000 PSI                                                                                         |
| Engine:        | Minimum 70 hp Gas Engine *Diesel Engine or California Emissions Optional, Also PTO Drive Available         |
| Hose Reel:     | 1/2" Hose, 600' Capacity *1000' Capacity and Dual Reel Options Available                                   |
| Chassis Spec:  | Contact your representative for more information                                                           |
| Features:      | 5 Cylinder Plunger Run Dry Pump, Nema 4 Control Box, Available with Wireless Remote                        |
| Applications:  | Drain Cleaning, Main Lines up to 12", Remote Access Locations, Commercial Lines, Industrial Lines and More |