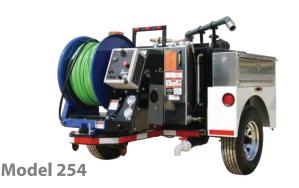

## SEWEREQUIPMENT.COM

Model:

Sewer Equipment's Mongoose Jetters Model 254 is one of this brand's best-selling units. With reliable features like the Mongoose Run Dry Pump at 25 gpm @ 4000 psi, tubular steel frame, corrosion resistant pre-painted sub assemblies, state of the art controls, strong hose reel and high quality gas engine, this machine will return more on your investment than anything in its class.

| Tank Capacity: | 300-600 Gallons                                                                                         |
|----------------|---------------------------------------------------------------------------------------------------------|
| Pump:          | 25 GPM @ 4,000 PSI                                                                                      |
| Engine:        | Minimum 74 hp Gas Engine or Optional Diesel Engine Equivalent                                           |
| Hose Reel:     | 5/8" Hose, 500' Capacity *1000' Capacity and Dual Reel Options Available                                |
|                | 6,000# (single), 9,900# (dual)                                                                          |
| Features:      | 5 Cylinder Plunger Run Dry Pump, Nema 4 Control Box, Towable with Water, Available with Wireless Remote |
| Applications   | Drain Cleaning Main Lines up to 24" Remote Access Locations Commercial Lines Industrial Lines and More  |