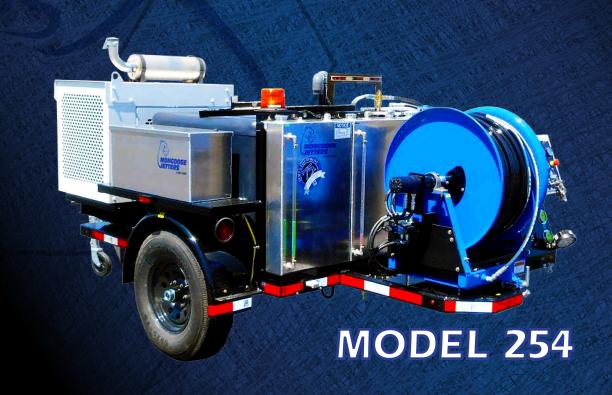

## SEWEREQUIPMENT.COM

Model:

Sewer Equipment's Mongoose Jetters Model 254 is one of this brand's best-selling units. With reliable features like the Mongoose Run Dry Pump at 25 gpm @ 4000 psi, tubular steel frame, corrosion resistant pre-painted sub assemblies, state of the art controls, strong hose reel and high quality gas engine, this machine will return more on your investment than anything in its class.

| Tank Capacity: | 300-600 Gallons                                                                                         |
|----------------|---------------------------------------------------------------------------------------------------------|
| Pump:          | 25 GPM @ 4,000 PSI                                                                                      |
| Engine:        | Minimum 74 hp Gas Engine or Optional Diesel Engine Equivalent                                           |
| Hose Reel:     | 5/8" Hose, 500' Capacity *1000' Capacity and Dual Reel Options Available                                |
|                | 6,000# (single), 9,900# (dual)                                                                          |
| Features:      | 5 Cylinder Plunger Run Dry Pump, Nema 4 Control Box, Towable with Water, Available with Wireless Remote |
| Applications   | Drain Cleaning Main Lines up to 24" Remote Access Locations Commercial Lines Industrial Lines and More  |