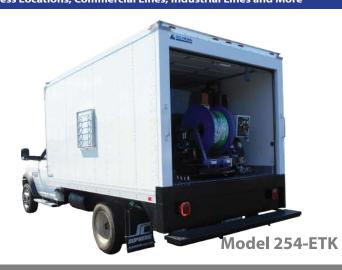

## SEWEREQUIPMENT.COM

Model:

Sewer Equipment's Mongoose Jetters Model 254 is one of this brand's best-selling units. With reliable features like the Mongoose Run Dry Pump at 25 gpm @ 4000 psi, tubular steel frame, corrosion resistant pre-painted sub assemblies, state of the art controls, strong hose reel and high quality gas engine, this machine will return more on your investment than anything in its class.

| Tank Capacity: | 300-600 Gallons                                                                                         |
|----------------|---------------------------------------------------------------------------------------------------------|
| Pump:          | 25 GPM @ 4,000 PSI                                                                                      |
| Engine:        | Minimum 74 hp Gas Engine or Optional Diesel Engine Equivalent                                           |
| Hose Reel:     | 5/8" Hose, 500' Capacity *1000' Capacity and Dual Reel Options Available                                |
|                | 6,000# (single), 9,900# (dual)                                                                          |
| Features:      | 5 Cylinder Plunger Run Dry Pump, Nema 4 Control Box, Towable with Water, Available with Wireless Remote |
| Applications   | Drain Cleaning Main Lines up to 24" Remote Access Locations Commercial Lines Industrial Lines and More  |

| Tank Capacity: | 300-600 Gallons                                                                                            |
|----------------|------------------------------------------------------------------------------------------------------------|
| Pump:          | 25 GPM @ 4,000 PSI                                                                                         |
| Engine:        | Minimum 74 hp Gas Engine or Optional Diesel Engine Equivalent                                              |
| Hose Reel:     | 5/8" Hose, 500' Capacity *1000' Capacity and Dual Reel Options Available                                   |
| Chassis Spec:  | Contact your representative for more information                                                           |
| Features:      | 5 Cylinder Plunger Run Dry Pump, Nema 4 Control Box, Available with Wireless Remote                        |
| Applications:  | Drain Cleaning, Main Lines up to 24", Remote Access Locations, Commercial Lines, Industrial Lines and More |